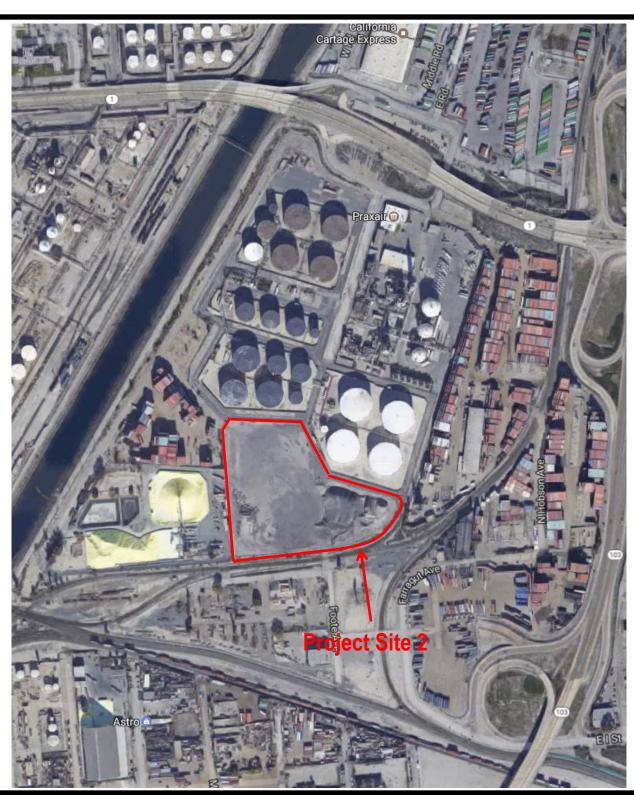

SAN PEDRO, CA 90733-0151

| The second se |                                    |                                                                                                                  |
|-----------------------------------------------------------------------------------------------------------------|------------------------------------|------------------------------------------------------------------------------------------------------------------|
| SCALE<br>AS SHOWN                                                                                               | RECOMMENDED FOR APPROVAL           | Asphalt / Concrete Recycling Program 2017 - 2019                                                                 |
| DRAWN:<br>CHECKED:<br>DESIGNED:                                                                                 | CHIEF OF DESIGN                    | TRANSMITTAL 1: AERIAL & PROJECT SITE MAPS                                                                        |
| ENGR/ARCH                                                                                                       | ASSISTANT HARBOR<br>CHIEF ENGINEER | APPROVED PORT OF LOS ANGELES<br>CHIEF HARBOR ENGINEER THE PORT SAN PEDRO. CA 90733-0151 SAN PEDRO. CA 90733-0151 |