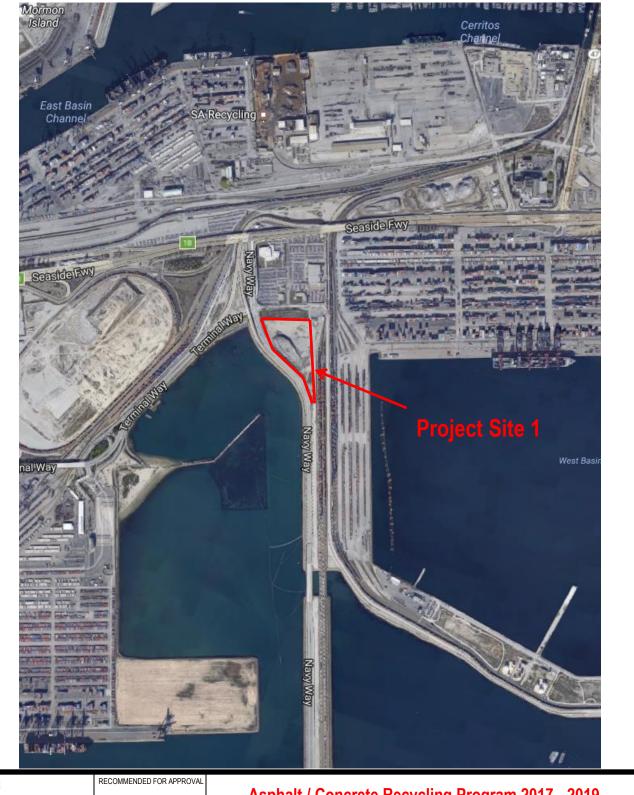

SAN PEDRO, CA 90733-0151

| The second se |                                    |                                                                                                                  |
|-----------------------------------------------------------------------------------------------------------------|------------------------------------|------------------------------------------------------------------------------------------------------------------|
| SCALE<br>AS SHOWN                                                                                               | RECOMMENDED FOR APPROVAL           | Asphalt / Concrete Recycling Program 2017 - 2019                                                                 |
| DRAWN:<br>CHECKED:<br>DESIGNED:                                                                                 | CHIEF OF DESIGN                    | TRANSMITTAL 1: AERIAL & PROJECT SITE MAPS                                                                        |
| ENGR/ARCH                                                                                                       | ASSISTANT HARBOR<br>CHIEF ENGINEER | APPROVED PORT OF LOS ANGELES<br>CHIEF HARBOR ENGINEER THE PORT SAN PEDRO. CA 90733-0151 SAN PEDRO. CA 90733-0151 |