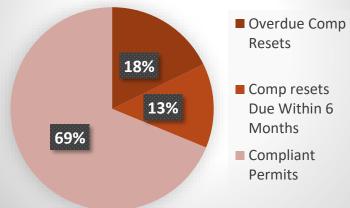

#### COMPENSATION RESET SNAPSHOT

- Overdue Comp Resets 32 of 115
- Comp Resets Due Within 6 months 4 of 115
- Compliant Permits 79 of 115

% of Annual Revenue Total Annual Revenue \$31,402,027.75