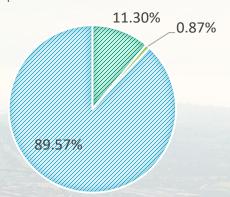

#### **HOLDOVERS SNAPSHOT**

- Overdue Holdovers 13 of 115
- Permits Expiring Within 6 months 1 of 115
- Compliant Permits 103 of 115

### % of ANNUAL REVENUE Total Annual Revenue - \$31,402,027.75