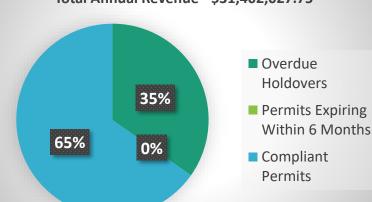

| OVERDUE HOLDOVERS |                                        |                   |                     |             |                         |                     |                       |  |
|-------------------|----------------------------------------|-------------------|---------------------|-------------|-------------------------|---------------------|-----------------------|--|
| Agr #             | Tenant Name                            | Effective<br>Date | Comp.<br>Reset Date | Expiry Date | Lease<br>Status         | Annual Compensation | % of Annua<br>Revenue |  |
| P306              | ULTRAMAR MARINE TERMINAL               | 1/2/1976          | 2/1/2024            | 1/1/2001    | Affirmative<br>Holdover | \$1,940,350.88      | 6.18%                 |  |
| P336              | LOS ANGELES CITY, DEPT. OF REC & PARKS |                   | 3/18/2002           | 3/18/2002   | Holdover                | \$0.00              |                       |  |
| P828              | UNIVERSITY OF SOUTHERN CALIFORNIA      | 2/24/2003         | 3/1/2026            | 2/22/2006   | Holdover                | \$31,788.00         | 0.10%                 |  |
| P599              | CITY OF LOS ANGELES                    | 10/6/1992         |                     | 10/5/2012   | Affirmative Holdover    | \$0.00              | 0.00%                 |  |
| L448              | LA COUNCIL BOY SCOUTS OF AMERICA       | 1/1/1983          | 12/31/2012          | 12/31/2012  | Holdover                | \$0.00              | 0.00%                 |  |
| P713              | SHORE TERMINALS LLC                    | 6/25/1994         | 6/24/2024           | 6/24/2014   | Affirmative Holdover    | \$563,118.40        | 1.79%                 |  |
| P712              | SHORE TERMINALS LLC                    | 6/25/1994         | 6/24/2024           | 6/25/2014   | Affirmative<br>Holdover | \$1,053,572.00      | 3.36%                 |  |
| P718              | CROWLEY MARINE SERVICES, INC.          | 11/24/1996        | 11/23/2016          | 11/23/2016  | Holdover                | \$118,620.00        | 0.38%                 |  |
| P643              | PHILLIPS 66 COMPANY                    | 7/19/1988         | 7/18/2018           | 7/18/2018   | Restoration             | \$54,140.00         | 0.17%                 |  |
| P147              | LOS ANGELES CITY, DEPT. OF REC & PARKS | 9/1/1968          | 8/31/2018           | 8/31/2018   | Holdover                | \$0.00              | 0.00%                 |  |
| P560              | VOPAK TERMINAL LOS ANGELES INC.        | 8/30/1993         | 8/30/2023           | 8/29/2023   | Affirmative<br>Holdover | \$7,007,864.52      | 22.32%                |  |
| TOTAL             | TOTAL \$10,769,453.80 34.30%           |                   |                     |             |                         |                     |                       |  |

| PERMITS EXPIRING WITHIN 6 MONTHS |                                        |                   |                     |                |                        |                     |  |
|----------------------------------|----------------------------------------|-------------------|---------------------|----------------|------------------------|---------------------|--|
| Agr#                             | Tenant Name                            | Effective<br>Date | Comp.<br>Reset Date | Expiry<br>Date | Annual<br>Compensation | % of Annual Revenue |  |
| P384                             | LOS ANGELES CITY, DEPT. OF REC & PARKS | 2/2/1979          | 2/14/2024           | 2/14/2024      | \$0.00                 | 0.00%               |  |
| TOTAL                            |                                        |                   |                     | \$0.00         | 0.00%                  |                     |  |

### % of ANNUAL REVENUE Total Annual Revenue - \$31,402,027.75