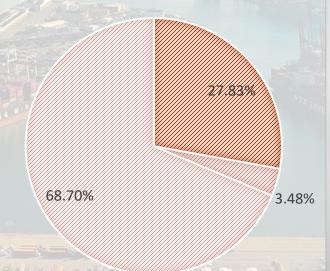

#### COMPENSATION RESET SNAPSHOT

- Overdue Comp Resets 32 of 115
- Comp Resets Due Within 6 months 4 of 115
- Compliant Permits 79 of 115

% of Annual Revenue Total Annual Revenue \$31,402,027.75