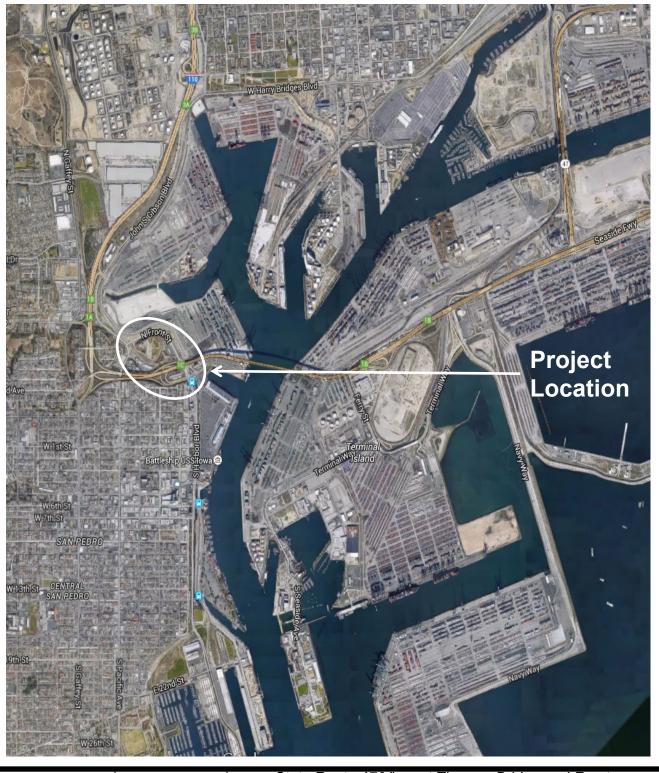

| SCALE     | RECOMMENDED FOR APPROVAL           | State Route 47/Vincent Thomas Bridge and Front      |                                                                                                     |  |
|-----------|------------------------------------|-----------------------------------------------------|-----------------------------------------------------------------------------------------------------|--|
| AS SHOWN  |                                    | Street/Harbor Boulevard Interchange Reconfiguration |                                                                                                     |  |
| DRAWN:    | CHIEF OF DESIGN                    |                                                     | 5 5                                                                                                 |  |
| CHECKED:  |                                    |                                                     | VICINITY MAP                                                                                        |  |
| DESIGNED: |                                    |                                                     |                                                                                                     |  |
| ENGR/ARCH | ASSISTANT HARBOR<br>CHIEF ENGINEER | APPROVED<br>CHIEF HARBOR ENGINEER                   | PORT OF LOS ANGELES<br>CONSTRUCTION DIVISION P.O. BOX 151<br>SAN PEDRO, CA 90733-0151 SPEC NO. 2816 |  |