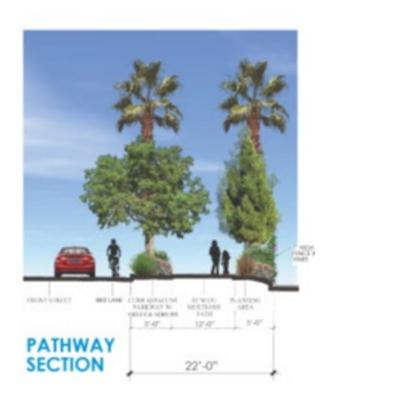

## **GATEWAY PLAZA PERSPECTIVE**

| SCALE     | RECOMMENDED FOR APPROVAL           | Front Street Beautification |                                                     |  |  |
|-----------|------------------------------------|-----------------------------|-----------------------------------------------------|--|--|
| AS SHOWN  |                                    |                             |                                                     |  |  |
| DRAWN:    | CHIEF OF DESIGN                    |                             |                                                     |  |  |
| CHECKED:  |                                    | Project Renderings          |                                                     |  |  |
| DESIGNED: |                                    |                             | , ,                                                 |  |  |
| ENGR/ARCH | ASSISTANT HARBOR<br>CHIEF ENGINEER | APPROVED                    | PORT OF LOS ANGELES                                 |  |  |
|           |                                    |                             | CONSTRUCTION DIVISION P.O. BOX 151 Spec No. 2/61A   |  |  |
|           |                                    | CHIEF HARBOR ENGINEER       | THE PORT<br>OF LOS ANGELES SAN PEDRO, CA 90733-0151 |  |  |