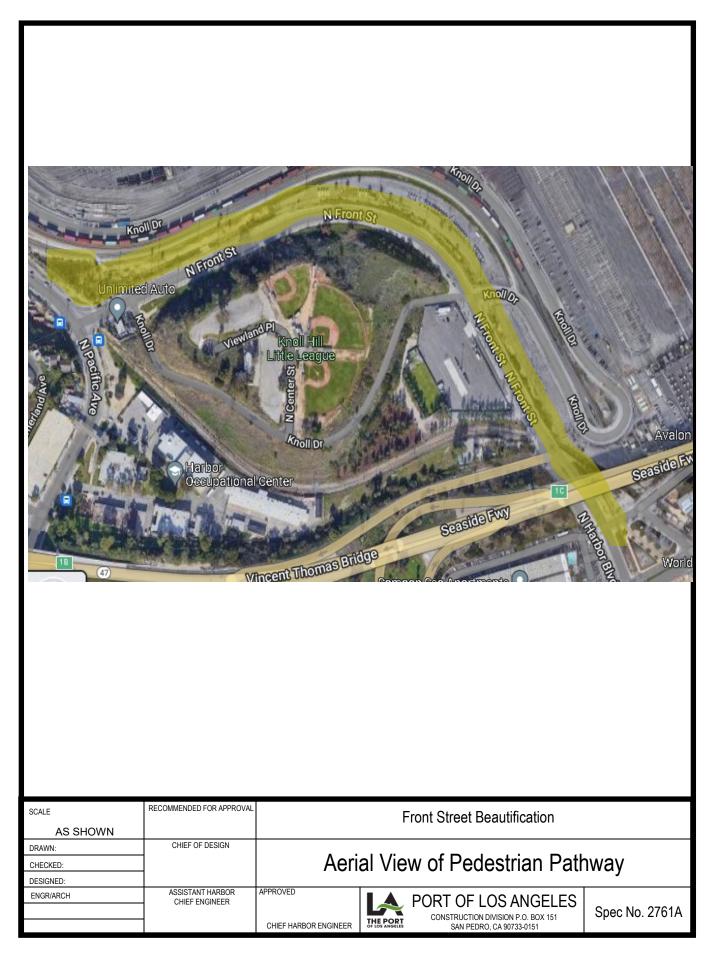

| SCALE<br>AS SHOWN | RECOMMENDED FOR APPROVAL           |                       | F              | ront Street Beautification |                |
|-------------------|------------------------------------|-----------------------|----------------|----------------------------|----------------|
| DRAWN:            | CHIEF OF DESIGN                    |                       |                |                            |                |
| CHECKED:          |                                    |                       |                | Site Map                   |                |
| DESIGNED:         |                                    |                       |                | •                          |                |
| ENGR/ARCH         | ASSISTANT HARBOR<br>CHIEF ENGINEER | APPROVED              |                | PORT OF LOS ANGELES        | Spec No. 2761A |
|                   |                                    | CHIEF HARBOR ENGINEER | OF LOS ANGELES | SAN PEDRO, CA 90733-0151   | •              |