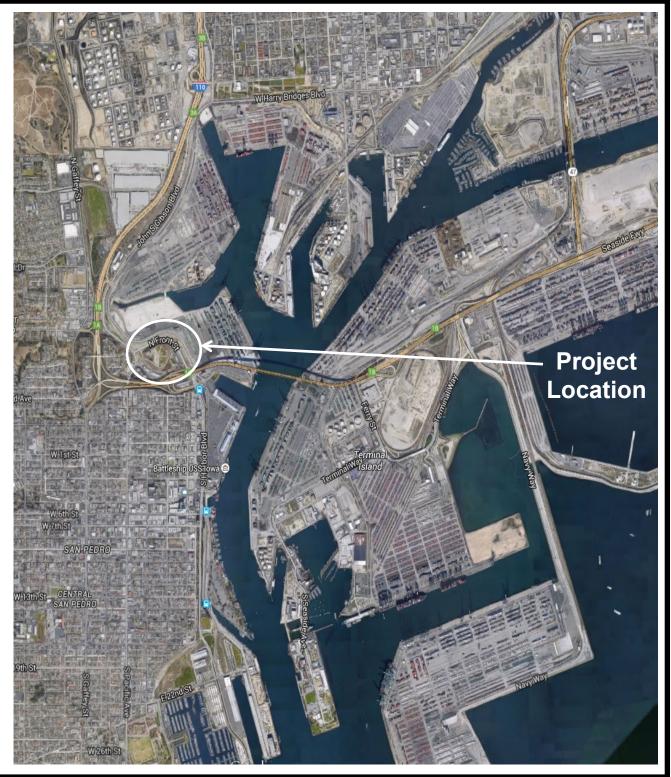

| SCALE<br>AS SHOWN | RECOMMENDED FOR APPROVAL           |                       | F              | ront Street Beautification |                |
|-------------------|------------------------------------|-----------------------|----------------|----------------------------|----------------|
| DRAWN:            | CHIEF OF DESIGN                    |                       |                |                            |                |
| CHECKED:          |                                    |                       |                | Site Map                   |                |
| DESIGNED:         |                                    |                       |                | •                          |                |
| ENGR/ARCH         | ASSISTANT HARBOR<br>CHIEF ENGINEER | APPROVED              |                | PORT OF LOS ANGELES        | Spec No. 2761A |
|                   |                                    | CHIEF HARBOR ENGINEER | OF LOS ANGELES | SAN PEDRO, CA 90733-0151   | •              |