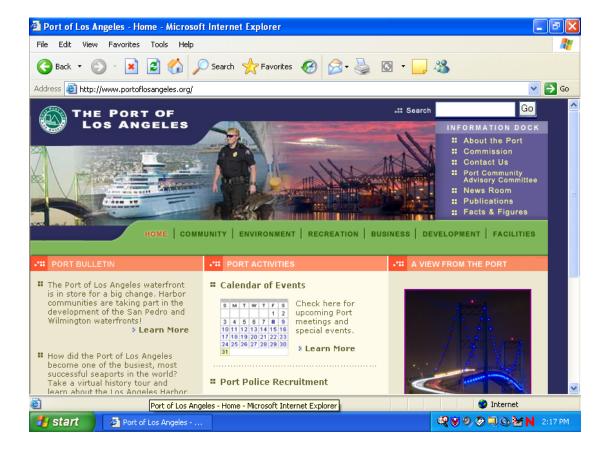

## PORT OF LOS ANGELES LAUNCHES NEW AND IMPROVED WEB SITE: WWW.PORTOFLOSANGELES.ORG

425 S. Palos Verdes Street
San Pedro, CA 90731
Tel: 310/732-3508
After 5:00 p.m.:
310/732-3500

**SAN PEDRO, Calif.** – Log on to www.portoflosangeles.org to access firsthand information about the Port of Los Angeles, the number one containerport in the nation. Review the latest cargo statistics, Harbor Commission and Port Community Advisory Committee meeting agendas and various business opportunities the Port has available. Take a virtual tour to learn about the history of Los Angeles Harbor, or visit the Port's News Room to keep informed of current events. From community relations to recreational activities to waterfront development, the Port's new web site is *the* source for information about the Port of Los Angeles.