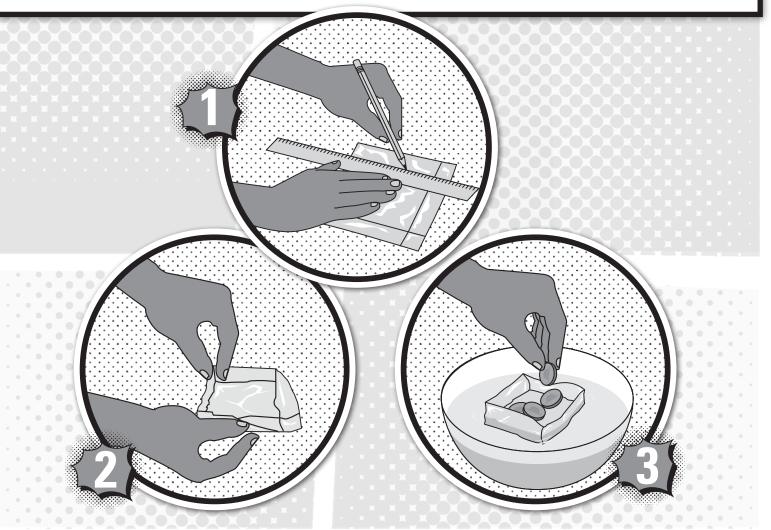

## PENNY FOIL BOAT

## **Materials Needed:**

- Aluminum foil Squares 5 x 5 Inches
- Water
- Approx. 50 Pennies
- A fish tank/large bowl for setting these in when filling with pennies

## **Your Challenge:**

The goal is to build and modify a boat to hold as many pennies possible. Let's see how many pennies it can hold before it sinks.