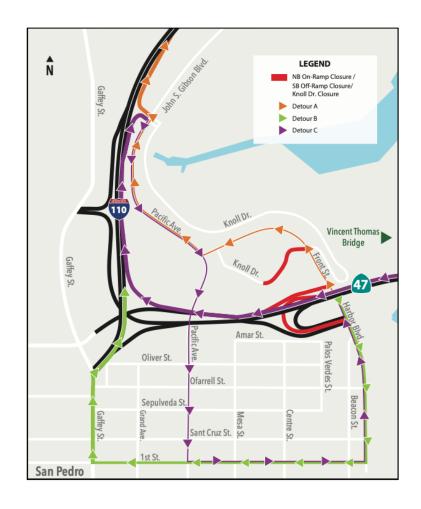

#### **SB ON-RAMP CLOSURE DETOURS:**

A) TRAVELING NORTH ON FRONT STREET, **Detour A**:

- Continue north on Front Street
- o Turn Right on Pacific Ave.
- Take NB I-110 on-ramp at John S. Gibson Boulevard to access the freeway

### B) TRAVELING SOUTH ON HARBOR BOULEVARD. **Detour B**:

- Continue south on Harbor Boulevard
- o Turn right on 1st Street
- o Turn right on Gaffey Street
- Turn right on NB I-110 on-ramp to access the freeway

#### SB OFF-RAMP CLOSURE DETOURS:

- C) TRAVELING SOUTH ON SR 47, Defour C:
  - Continue south on SR 47 to NB I-110
  - Exit John S. Gibson Boulevard
  - o Turn right on Pacific Avenue
  - Turn left on 1st Street
  - o Continue to Harbor Boulevard