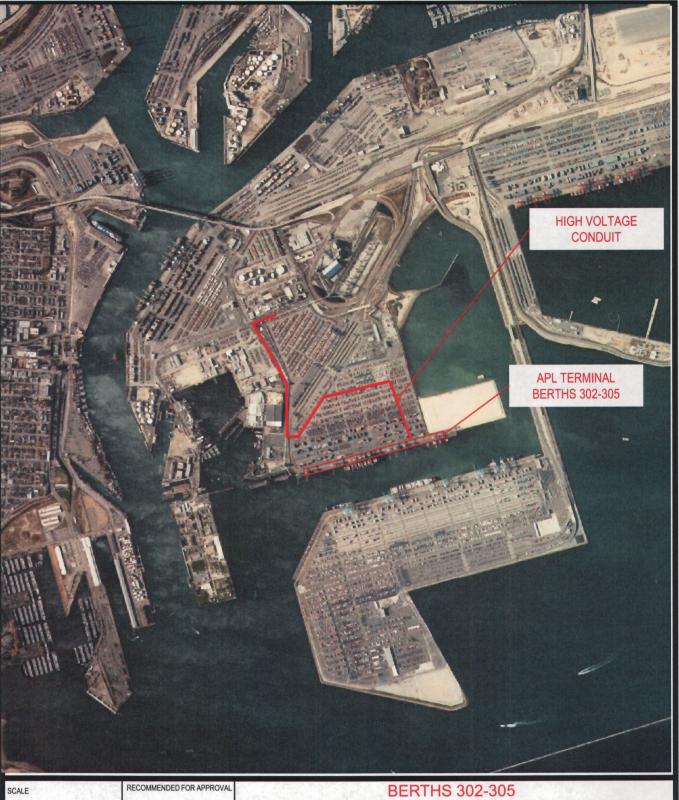

| SCALE     | RECOMMENDED FOR APPROVAL        | BERTHS 302-305                          |                                                                                   |               |
|-----------|---------------------------------|-----------------------------------------|-----------------------------------------------------------------------------------|---------------|
| AS SHOWN  |                                 | ALTERNATIVE MARITIME POWER (AMP)        |                                                                                   |               |
| DRAWN:    | CHIEF OF DESIGN                 | (1) (1) (1) (1) (1) (1) (1) (1) (1) (1) |                                                                                   |               |
| CHECKED:  |                                 | TRANSM                                  | IITTAL NO. 3 - AERIAL SITE PLAN                                                   |               |
| DESIGNED: |                                 |                                         |                                                                                   |               |
|           | ASSISTANT HARBOR CHIEF ENGINEER | APPROVED  CHIEF HARBOR ENGINEER         | PORT OF LOS ANGELES  CONSTRUCTION DIVISION P.O. BOX 151  SAN PEDRO, CA 90733-0151 | SPEC No. 2738 |