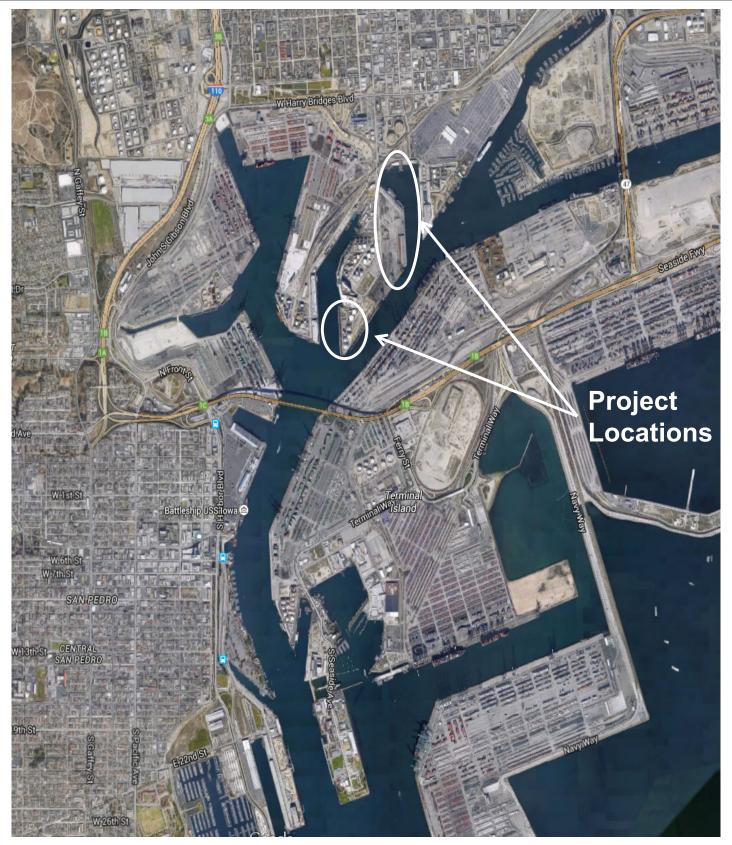

| SCALE<br>AS SHOWN | RECOMMENDED FOR APPROVAL           | Berths 177-182 Marine Improvements Project |                            |                                    |               |
|-------------------|------------------------------------|--------------------------------------------|----------------------------|------------------------------------|---------------|
| DRAWN:            | CHIEF OF DESIGN                    |                                            |                            |                                    |               |
| CHECKED:          |                                    |                                            |                            | VICINITY MAP                       |               |
| DESIGNED:         |                                    |                                            |                            |                                    |               |
| ENGR/ARCH         | ASSISTANT HARBOR<br>CHIEF ENGINEER | APPROVED                                   |                            | PORT OF LOS ANGELES                |               |
|                   |                                    |                                            |                            | CONSTRUCTION DIVISION P.O. BOX 151 | Spec No. 2799 |
|                   |                                    | CHIEF HARBOR ENGINEER                      | THE PORT<br>OF LOS ANGELES | SAN PEDRO, CA 90733-0151           | •             |