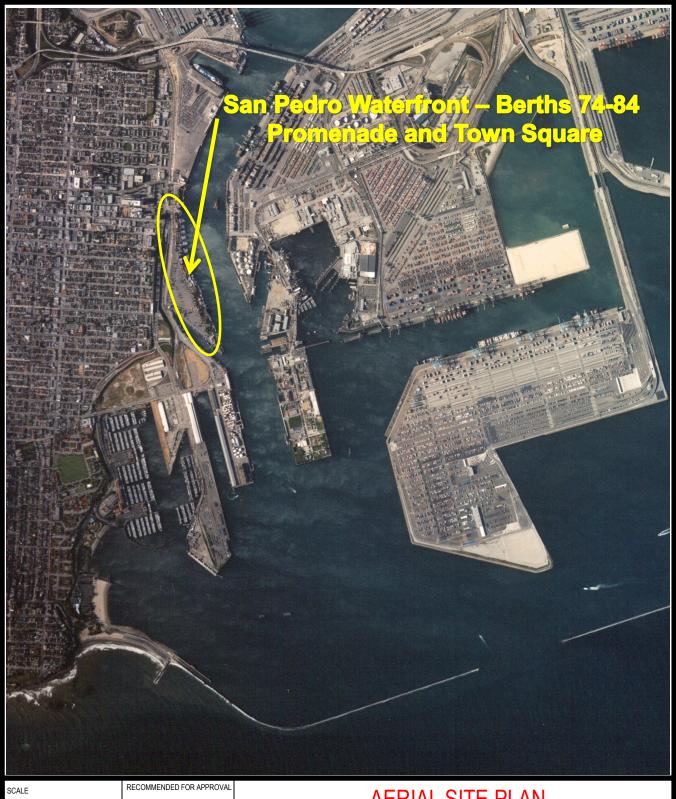

| NOT SHOWN | RECONNICIONE                       | AERIAL SITE PLAN                    |                         |                                                                |               |
|-----------|------------------------------------|-------------------------------------|-------------------------|----------------------------------------------------------------|---------------|
| NOT SHOWN |                                    |                                     |                         |                                                                |               |
| DRAWN:    | CHIEF OF DESIGN                    | SAN PEDRO WATERFRONT – BERTHS 74-84 |                         |                                                                |               |
| CHECKED:  |                                    |                                     |                         |                                                                |               |
| DESIGNED: |                                    | PROMENADE AND TOWN SQUARE           |                         |                                                                |               |
|           | ASSISTANT HARBOR<br>CHIEF ENGINEER | APPROVED                            |                         | PORT OF LOS ANGELES                                            | ODEO N. 2007  |
|           |                                    | CHIEF HARBOR ENGINEER               | THE PORT OF LOS ANGELES | CONSTRUCTION DIVISION P.O. BOX 151<br>SAN PEDRO, CA 90733-0151 | SPEC No. 2807 |

LOCATION MAP
SAN PEDRO WATERFRONT – BERTHS 74-84 PROMENADE AND TOWN SQUARE
SPECIFICATION NO. 2807