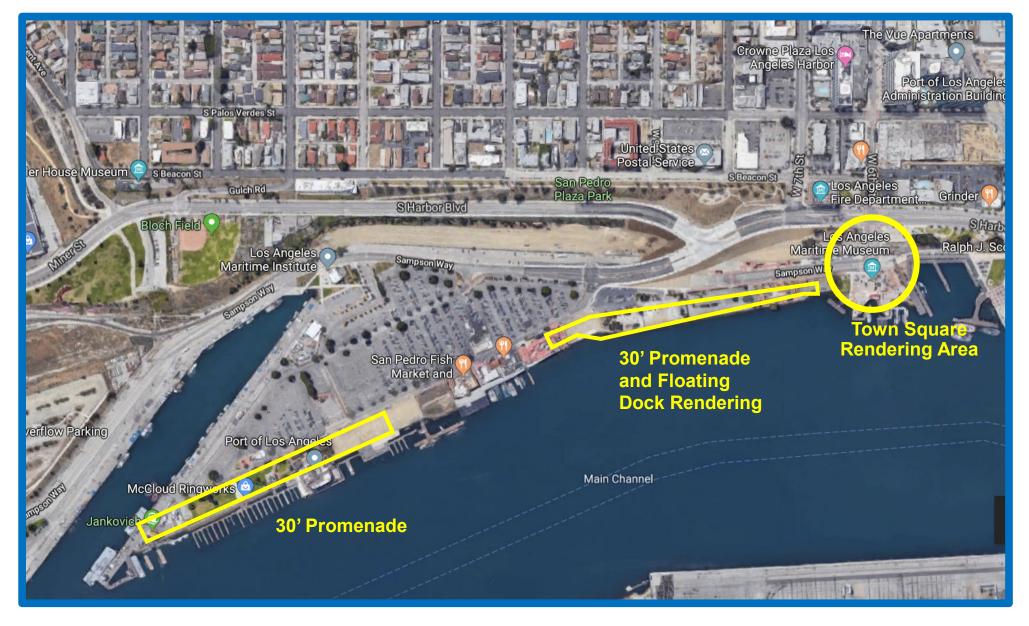

LOCATION MAP
SAN PEDRO WATERFRONT – BERTHS 74-84 PROMENADE AND TOWN SQUARE
SPECIFICATION NO. 2807

## **TOWN SQUARE RENDERING**

SAN PEDRO WATERFRONT – BERTHS 74-84 PROMENADE AND TOWN SQUARE SPECIFICATION NO. 2807

30-FOOT PROMENADE AND FLOATING DOCK RENDERING
SAN PEDRO WATERFRONT – BERTHS 74-84 PROMENADE AND TOWN SQUARE
SPECIFICATION NO. 2807