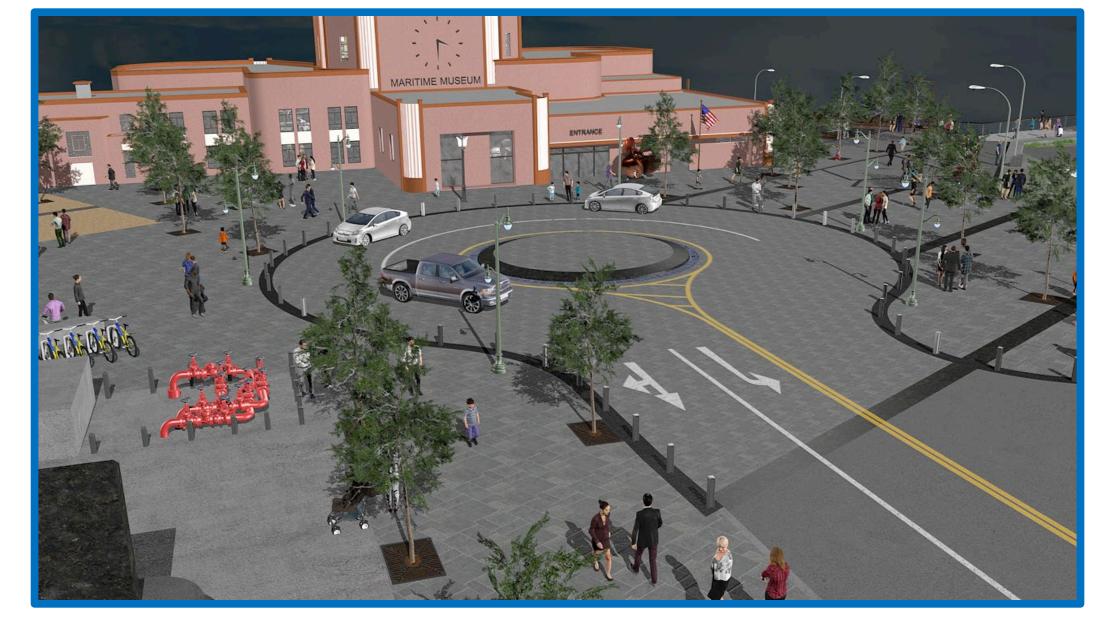

## **TOWN SQUARE RENDERING**

SAN PEDRO WATERFRONT – BERTHS 74-84 PROMENADE AND TOWN SQUARE SPECIFICATION NO. 2807

30-FOOT PROMENADE AND FLOATING DOCK RENDERING
SAN PEDRO WATERFRONT – BERTHS 74-84 PROMENADE AND TOWN SQUARE
SPECIFICATION NO. 2807