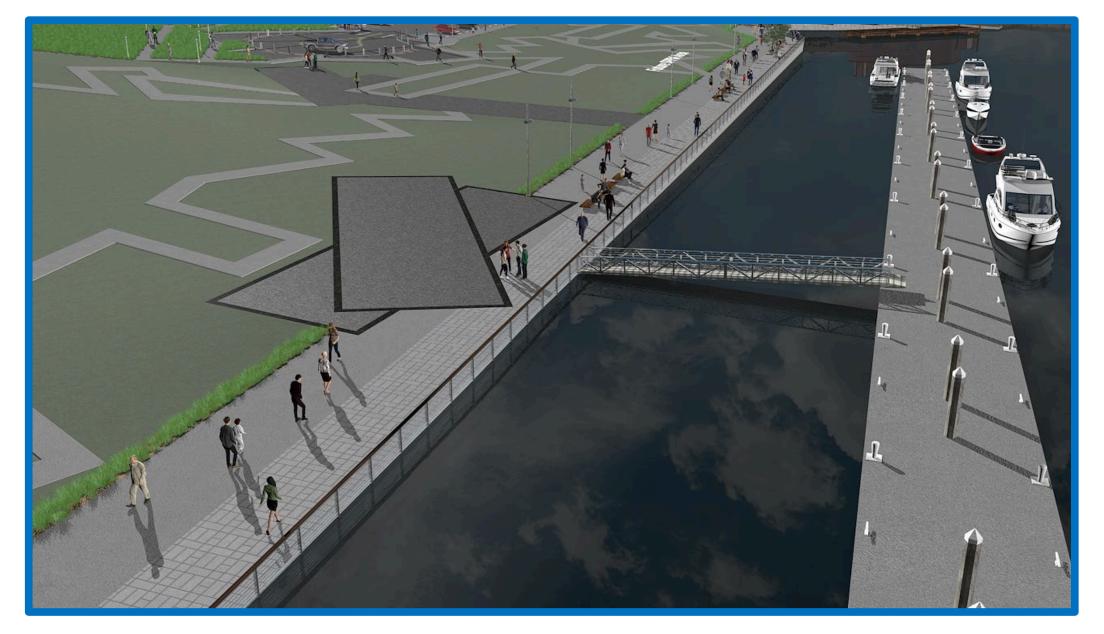

## **TOWN SQUARE RENDERING**

SAN PEDRO WATERFRONT – BERTHS 74-84 PROMENADE AND TOWN SQUARE SPECIFICATION NO. 2807

30-FOOT PROMENADE AND FLOATING DOCK RENDERING
SAN PEDRO WATERFRONT – BERTHS 74-84 PROMENADE AND TOWN SQUARE
SPECIFICATION NO. 2807