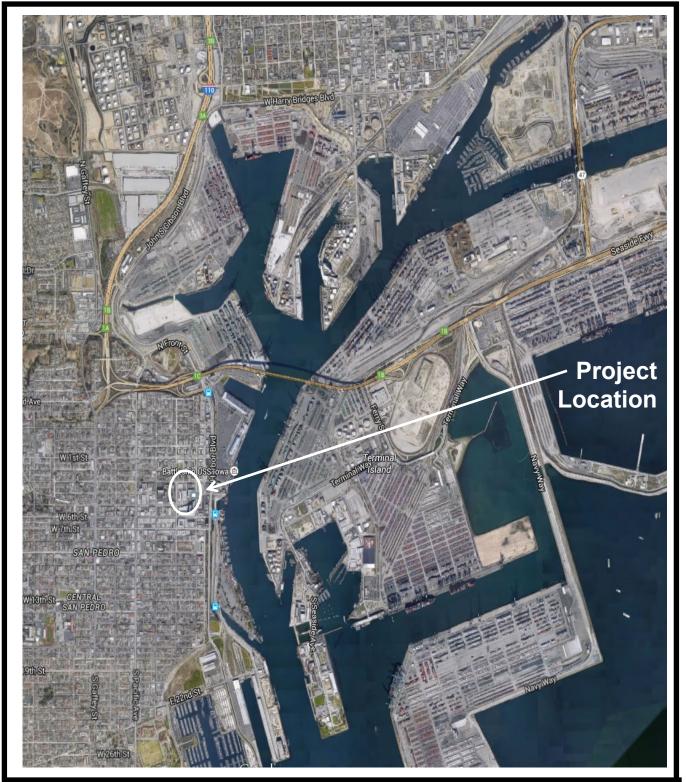

| SCALE<br>AS SHOWN | RECOMMENDED FOR APPROVAL           | Harbor Administration Building                                                                                                                               |
|-------------------|------------------------------------|--------------------------------------------------------------------------------------------------------------------------------------------------------------|
| DRAWN:            | CHIEF OF DESIGN                    | VICINITY MAD                                                                                                                                                 |
| CHECKED:          |                                    | VICINITY MAP                                                                                                                                                 |
| DESIGNED:         |                                    |                                                                                                                                                              |
| ENGR/ARCH         | ASSISTANT HARBOR<br>CHIEF ENGINEER | APPROVED  CHIEF HARBOR ENGINEER  CHIEF HARBOR ENGINEER  THE PORT OF LOS ANGELES  CONSTRUCTION DIVISION P.O. BOX 151  SAN PEDRO, CA 90733-0151  SPEC No. 2835 |