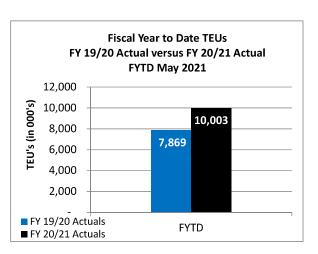

#### "FOR INFORMATION ONLY"

DATE: JUNE 15, 2021

TO: BOARD OF HARBOR COMMISSIONERS

SUBJECT: FINANCIAL PERFORMANCE RESULTS FOR

FISCAL YEAR 2020/21 ENDED MAY 31, 2021

Financial performance results for the first eleven months of Fiscal Year 2020/21 are below and have been summarized relative to both budget and the prior fiscal year. For the Fiscal Year-to-Date (FYTD) period through May, cargo volumes (as measured by TEUs or twenty-foot equivalent units) increased by 37.9% relative to budget and 27.1% relative to the prior fiscal year. In summary, performance results for the Harbor Department are as follows:

### Year-to-Year Actuals Comparison FY 19/20 Actuals vs. FY 20/21 Actuals

| (in 000's)       | TE               |                  |        |   |
|------------------|------------------|------------------|--------|---|
| Month            | FY 19/20 Actuals | FY 20/21 Actuals | % A    | Δ |
| Jul.             | 912              | 856              | -6.1%  | - |
| Aug.             | 861              | 962              | 11.7%  | 1 |
| Sept.            | 780              | 884              | 13.3%  | 1 |
| Oct.             | 770              | 981              | 27.3%  | 1 |
| Nov.             | 729              | 890              | 22.1%  | 1 |
| Dec.             | 747              | 879              | 17.7%  | 1 |
| Jan.             | 806              | 836              | 3.6%   | 1 |
| Feb.             | 544              | 799              | 46.9%  | 1 |
| Mar.             | 450              | 958              | 113.0% | 1 |
| Apr.             | 689              | 947              | 37.4%  | 1 |
| May              | 582              | 1,012            | 74.0%  | 1 |
| Jun.             | 691              |                  |        |   |
| FYTD             | 7,869            | 10,003           | 27.1%  | 1 |
| FY 19/20 Actuals | 8,561            |                  |        |   |