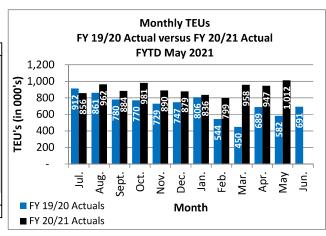

### Year-to-Year Actuals Comparison FY 19/20 Actuals vs. FY 20/21 Actuals

| (in 000's)       | TE               |                  |        |   |
|------------------|------------------|------------------|--------|---|
| Month            | FY 19/20 Actuals | FY 20/21 Actuals | % A    | Δ |
| Jul.             | 912              | 856              | -6.1%  | - |
| Aug.             | 861              | 962              | 11.7%  | 1 |
| Sept.            | 780              | 884              | 13.3%  | 1 |
| Oct.             | 770              | 981              | 27.3%  | 1 |
| Nov.             | 729              | 890              | 22.1%  | 1 |
| Dec.             | 747              | 879              | 17.7%  | 1 |
| Jan.             | 806              | 836              | 3.6%   | 1 |
| Feb.             | 544              | 799              | 46.9%  | 1 |
| Mar.             | 450              | 958              | 113.0% | 1 |
| Apr.             | 689              | 947              | 37.4%  | 1 |
| May              | 582              | 1,012            | 74.0%  | 1 |
| Jun.             | 691              |                  |        |   |
| FYTD             | 7,869            | 10,003           | 27.1%  | 1 |
| FY 19/20 Actuals | 8,561            |                  |        |   |