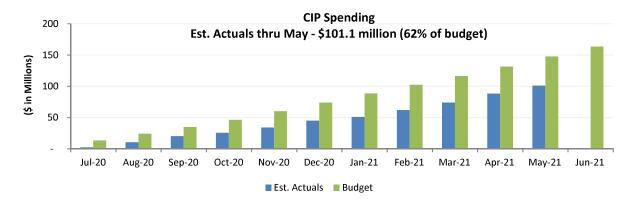

### Capital Improvement Program (CIP)

CIP spending for the eleven-month period ended May 31, 2021 is estimated to have reached \$101.1 million or 62% of the total \$163.6 million CIP adopted budget. The Harbor Department anticipates CIP spending to be lower than budgeted through fiscal year-end.