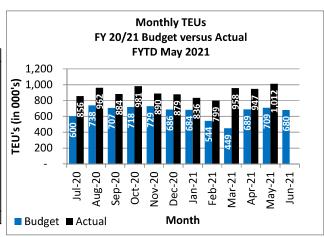

# Budget versus Actuals Comparison FY 20/21 Budget vs. FY 20/21 Actuals

| (in 000's)      | TE              |        |        |   |
|-----------------|-----------------|--------|--------|---|
| Month           | FY 20/21 Budget | % A    | Δ      |   |
| Jul-20          | 600             | 856    | 42.7%  | 1 |
| Aug-20          | 738             | 962    | 30.4%  | 1 |
| Sep-20          | 707             | 884    | 24.9%  | 1 |
| Oct-20          | 718             | 981    | 36.5%  | 1 |
| Nov-20          | 729             | 890    | 22.1%  | 1 |
| Dec-20          | 686             | 879    | 28.2%  | 1 |
| Jan-21          | 684             | 836    | 22.2%  | 1 |
| Feb-21          | 544             | 799    | 46.9%  | 1 |
| Mar-21          | 449             | 958    | 113.0% | 1 |
| Apr-21          | 689             | 947    | 37.4%  | 1 |
| May-21          | 709             | 1,012  | 42.7%  | 1 |
| Jun-21          | 680             |        |        |   |
| FYTD            | 7,254           | 10,003 | 37.9%  | 1 |
| FY 20/21 Budget | 7,934           |        |        |   |