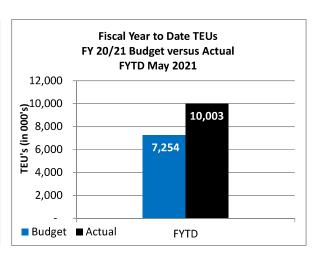

#### "FOR INFORMATION ONLY"

DATE: JUNE 15, 2021

TO: BOARD OF HARBOR COMMISSIONERS

SUBJECT: FINANCIAL PERFORMANCE RESULTS FOR

FISCAL YEAR 2020/21 ENDED MAY 31, 2021

Financial performance results for the first eleven months of Fiscal Year 2020/21 are below and have been summarized relative to both budget and the prior fiscal year. For the Fiscal Year-to-Date (FYTD) period through May, cargo volumes (as measured by TEUs or twenty-foot equivalent units) increased by 37.9% relative to budget and 27.1% relative to the prior fiscal year. In summary, performance results for the Harbor Department are as follows:

# Budget versus Actuals Comparison FY 20/21 Budget vs. FY 20/21 Actuals

| (in 000's)      | TE              |        |        |   |
|-----------------|-----------------|--------|--------|---|
| Month           | FY 20/21 Budget | % A    | Δ      |   |
| Jul-20          | 600             | 856    | 42.7%  | 1 |
| Aug-20          | 738             | 962    | 30.4%  | 1 |
| Sep-20          | 707             | 884    | 24.9%  | 1 |
| Oct-20          | 718             | 981    | 36.5%  | 1 |
| Nov-20          | 729             | 890    | 22.1%  | 1 |
| Dec-20          | 686             | 879    | 28.2%  | 1 |
| Jan-21          | 684             | 836    | 22.2%  | 1 |
| Feb-21          | 544             | 799    | 46.9%  | 1 |
| Mar-21          | 449             | 958    | 113.0% | 1 |
| Apr-21          | 689             | 947    | 37.4%  | 1 |
| May-21          | 709             | 1,012  | 42.7%  | 1 |
| Jun-21          | 680             |        |        |   |
| FYTD            | 7,254           | 10,003 | 37.9%  | 1 |
| FY 20/21 Budget | 7,934           |        |        |   |