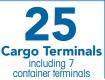

# Infrastructure





# Trade Volume



ship-to-shore container cranes Main Channel water depth



|                                | CY 2020      |
|--------------------------------|--------------|
| Containers (TEUs)              | 9.2 million  |
| Vessel Arrivals (All Types)    | 1,654        |
| Cruise Ship Calls / Passengers | 34 / 173,947 |
| Automobiles (Units)            | 103,453      |

CY 2019 9.3 million 1.867 124 / 650,010 127.042

### Top 5 Containerized Imports of CY 2020 Furniture $\langle \cdots \rangle \rangle$ 644,136 TEUs Auto Parts



291,316 TEUs

Apparel 282,180 TEUs

Electronics 226,631 TEUs

Plastics 210,751 TEUs

### Top 5 Containerized Exports of CY 2020

Pet / Animal Feed 193,986 TEUs



Paper / Wastepaper 175,553 TEUs



Soybeans 123,691 TEUs



Scrap Metal 94.542 TEUs

Fabrics /