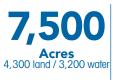

# Infrastructure





# Trade Volume



ship-to-shore container cranes Main Channel water depth



|                                | CY 2020      |
|--------------------------------|--------------|
| Containers (TEUs)              | 9.2 million  |
| Vessel Arrivals (All Types)    | 1,654        |
| Cruise Ship Calls / Passengers | 34 / 173,947 |
| Automobiles (Units)            | 103,453      |

CY 2019 9.3 million 1.867 124 / 650,010 127.042

### Top 5 Containerized Imports of CY 2020 Furniture $\langle \cdots \rangle \rangle$ 644,136 TEUs Auto Parts



291,316 TEUs

Apparel 282,180 TEUs

Electronics 226,631 TEUs

Plastics 210,751 TEUs

### Top 5 Containerized Exports of CY 2020

Pet / Animal Feed 193,986 TEUs



Paper / Wastepaper 175,553 TEUs



Soybeans 123,691 TEUs



Scrap Metal 94.542 TEUs

Fabrics