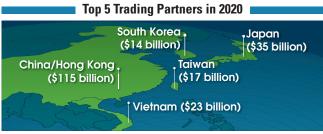

### Top 5 Foreign Trade Routes in 2020

Northeast Asia (72%), Southeast Asia (21%), India Sub-continent (2%), Northern Europe (2%), and Middle East (1%)