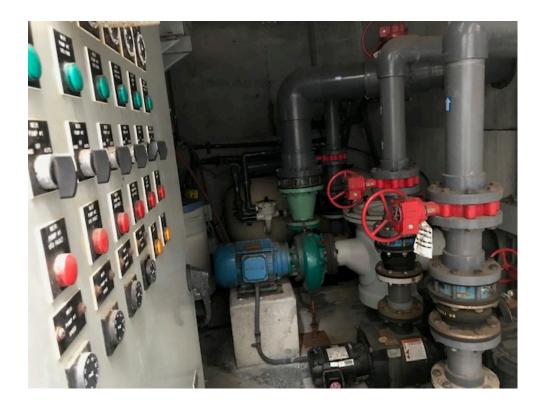

4. Wilmington Waterfront Park – East End Interactive Fountain Control Room

5. Wilmington Waterfront Park – Playground Spray Equipment

6. Wilmington Waterfront Park – Playground Spray Equipment

7. Wilmington Waterfront Park – Playground Spray Equipment