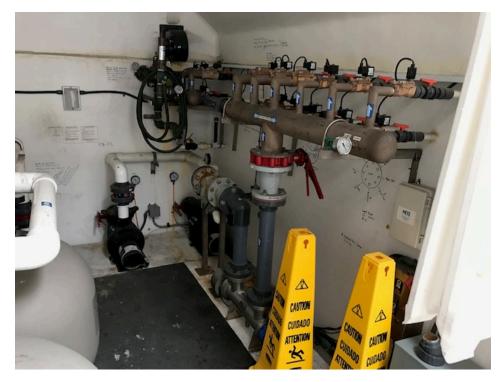

4. Wilmington Waterfront Park – East End Interactive Fountain Control Room

5. Wilmington Waterfront Park – Playground Spray Equipment

6. Wilmington Waterfront Park – Playground Spray Equipment

7. Wilmington Waterfront Park – Playground Spray Equipment