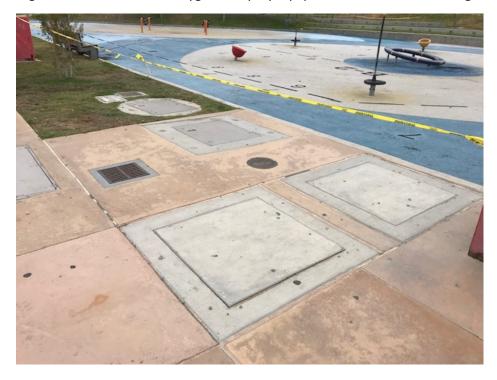

4. Wilmington Waterfront Park – East End Interactive Fountain Control Room

5. Wilmington Waterfront Park – Playground Spray Equipment

6. Wilmington Waterfront Park – Playground Spray Equipment

7. Wilmington Waterfront Park – Playground Spray Equipment