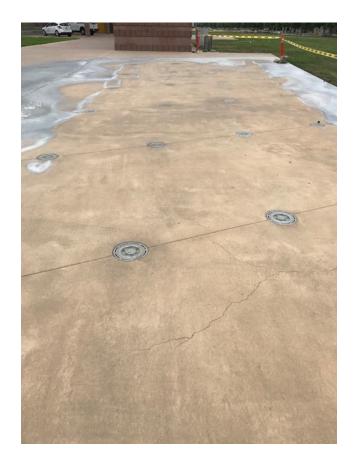

1. Wilmington Waterfront Park – East End Interactive Fountain

2. Wilmington Waterfront Park – East End Interactive Fountain Control Room

3. Wilmington Waterfront Park – East End Interactive Fountain Control Room