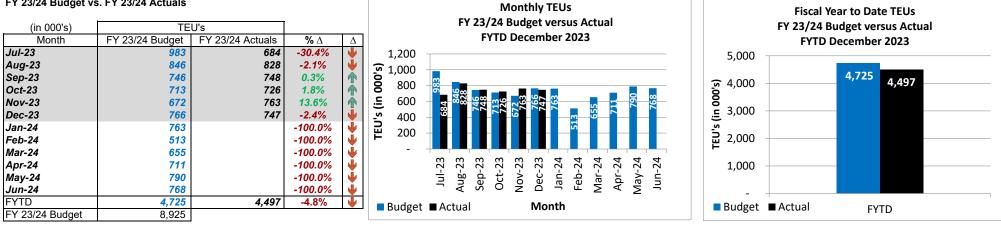

#### HARBOR DEPARTMENT OF THE CITY OF LOS ANGELES TEU THROUGHPUT COMPARISON - FYTD DECEMBER 2023

Budget versus Actuals Comparison FY 23/24 Budget vs. FY 23/24 Actuals

#### SUBJECT: FINANCIAL PERFORMANCE RESULTS FOR FISCAL YEAR 2023/24 ENDED DECEMBER 31, 2023

Financial performance results for the first six months of Fiscal Year 2023/24 are below and have been summarized relative to both budget and the prior fiscal year. For the month of December, cargo volumes (as measured by TEUs or twenty-foot equivalent units) decreased by 4.8% relative to budget and were approximately flat relative to the prior fiscal year. In summary, performance results for the Harbor Department are as follows: