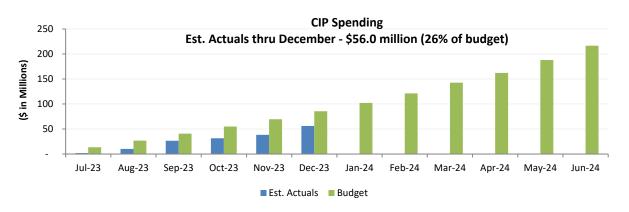

#### Capital Improvement Program (CIP)

CIP spending for the six-month period ended December 31, 2023, was estimated to reach \$56.0 million or about 26% of the total \$216.5 million CIP adopted budget.