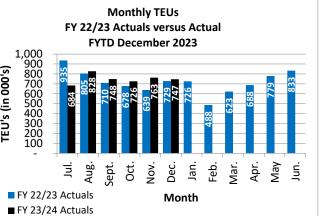

#### Year-to-Year Actuals Comparison FY 22/23 Actuals vs. FY 23/24 Actuals

| (in 000's)       | TEU's            |                  |         |                    |            |
|------------------|------------------|------------------|---------|--------------------|------------|
| Month            | FY 22/23 Actuals | FY 23/24 Actuals | %Δ      | Δ                  |            |
| Jul.             | 935              | 684              | -26.8%  | -                  |            |
| Aug.             | 805              | 828              | 2.8%    |                    | _          |
| Sept.            | 710              | 748              | 5.4%    |                    | -"         |
| Oct.             | 678              | 726              | 7.0%    |                    | (in 000'c) |
| Nov.             | 639              | 763              | 19.4%   |                    | 2          |
| Dec.             | 729              | 747              | 2.5%    | $\mathbf{\hat{T}}$ |            |
| Jan.             | 726              |                  | -100.0% | Ψ.                 | -"         |
| Feb.             | 488              |                  | -100.0% |                    | H          |
| Mar.             | 623              |                  | -100.0% | Ŵ.                 |            |
| Apr.             | 688              |                  | -100.0% | Ŵ.                 |            |
| May              | 779              |                  | -100.0% | Ŵ.                 |            |
| Jun.             | 833              |                  | -100.0% | Ŵ.                 |            |
| FYTD             | 4,497            | 4,497            | 0.0%    | 4                  |            |
| FY 22/23 Actuals | 8,635            |                  |         |                    |            |